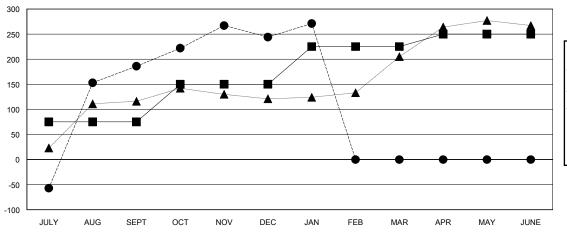

## GOALS AND ACTUAL MEMBERS CUMULATIVE

| - 🔳 - | MEMBER GROWTH NET GOAL  |  |
|-------|-------------------------|--|
| _     | MEMBER OROWITH NET COME |  |

- ● - MEMBER GROWTH ACTUAL

- ▲ - LAST YEAR MEMBERSHIP ACTUAL