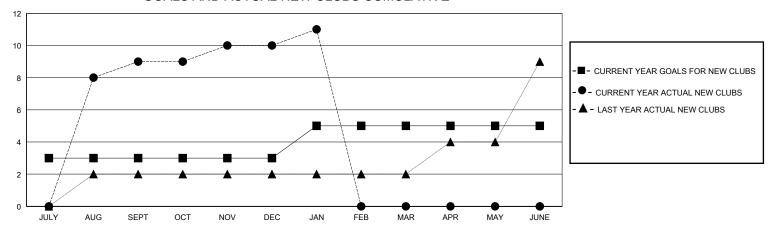

| 9         | 2             | JULY/AUG/SEPT         | 75                     | 390                     | 183                                                |
| OCT/NOV/DEC           | 0             | 1         | 1             | OCT/NOV/DEC           | 75                     | 197                     | 109                                                |
| JAN/FEB/MAR           | 2             | 1         | 0             | JAN/FEB/MAR           | 75                     | 32                      | 5                                                  |
| APR/MAY/JUNE          | 0             | 0         | 0             | APR/MAY/JUNE          | 25                     | 0                       | 0                                                  |

## GOALS AND ACTUAL NEW CLUBS CUMULATIVE



## GOALS AND ACTUAL MEMBERS CUMULATIVE



| - 🔳 - | MEMBER GROWTH NET GOAL  |  |
|-------|-------------------------|--|
| _     | MEMBER OROWITH NET COME |  |

- ● - MEMBER GROWTH ACTUAL

- ▲ - LAST YEAR MEMBERSHIP ACTUAL

Results as of: 1/31/2024

| DROPPED CLUBS: 3 |     |
|------------------|-----|
| DROPPED MEMBERS  |     |
| DECEASED         | 2   |
| CLUB CANCELLED   | 3   |
| OTHER            | 292 |
| TOTAL            | 297 |

| 69 CLUBS OF 93 ADDED 1 OR MORE<br>NEW MEMBERS | GENDER DIST<br>MALE<br>FEMALE | RIBUTION<br>2,437 (76.90%)<br>731 (23.07%) |       |
|-----------------------------------------------|-------------------------------|--------------------------------------------|-------|
| CLICK HERE FOR CUMULATIVE                     | TOTAL FAMILY UNIT MEMBERS     |